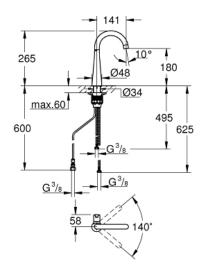

## Standard Specification:

- Single hole installation
- Handle for filtered table water
- Ceramic cartridge
- GROHE StarLight finish
- Swivel Spout
- Swivel area 140°
- Stainless steel flex lines
- GROHE QuickFix Plus ultra fast and simple installation no tools needed
- GROHE Zero isolated inner water ways lead and nickel free
- Requires GROHE filter set including filter head (40 438 001), sold separately
- 1.75 gpm